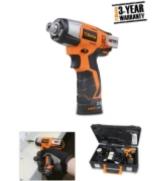

## Reversible impact wrench, 12V Ideal for jobs in small areas, provides high torque (115 Nm), one-handed operation (Available only in EMEA regions)

## CE

- 0-2,000 rpm / 0-3,000 rpm
- 2Ah batteries with charge indicator on wrench body
- Ultracompact: no more than 163 mm in length; ultralightweight: no more than
- 1.1 kg, with battery, perfectly balanced
- 1/4" hexagon drive with locknut
- Belt clip (right/left side)
- Triple front LED
- Selector switch, screwing-unscrewing-locking modes (for transportation)
- Ergonomic nonslip handle
- Gearcase made entirely of metal
- Triple battery self-protection (heat, overload and monitoring of charge
- differences (if any) between cells) for increased safety and durable high performance

- Supplied in a hard case with 2 lithium ion batteries (2 Ah) and quick charger (45 min)

🋍 1,1 kg

|           | art.      |
|-----------|-----------|
| 019820012 | 1982/12EF |