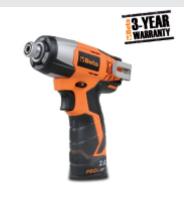

## Reversible impact wrench, 12V Ideal for jobs in small areas, provides high torque (115 Nm), one-handed operation (Available only in EMEA regions)

## CE

- 0-2,000 rpm / 0-3,000 rpm
- 2Ah batteries with charge indicator on wrench body
- Ultracompact: no more than 163 mm in length; ultralightweight: no more than
- 1.1 kg, with battery, perfectly balanced
- 1/4" hexagon drive with locknut
- Belt clip (right/left side)
- Triple front LED
- Selector switch, screwing-unscrewing-locking modes (for transportation)
- Ergonomic nonslip handle
- Gearcase made entirely of metal
- Triple battery self-protection (heat, overload and monitoring of charge
- differences (if any) between cells) for increased safety and durable high performance

- Supplied in a hard case with 2 lithium ion batteries (2 Ah) and quick charger (45 min)

🋍 1,1 kg

|           | art.      |
|-----------|-----------|
| 019820012 | 1982/12EF |